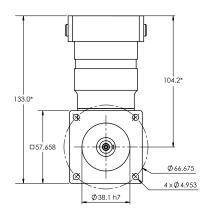

## **Technical Specifications**

Model: V-T-045-020S-MI033-HI569-C0349

|        | V-T-045-020S                                |
|--------|---------------------------------------------|
|        | 20:1 Ratio                                  |
| Nm     | 4.5                                         |
| Nm     | 8.0                                         |
| kW     | 0.10                                        |
| kW     | 0.60                                        |
| RPM    | 3500                                        |
| RPM    | 6000                                        |
| arcmin | <30                                         |
| N      | 400                                         |
| N      | 200                                         |
|        | 92%                                         |
| hours  | 15000                                       |
|        | Aluminum Alloy                              |
|        | Synthetic Oil                               |
|        | -10°C to +90°C                              |
|        | Nm<br>kW<br>kW<br>RPM<br>RPM<br>arcmin<br>N |