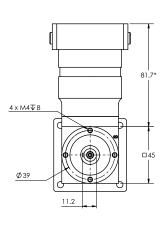

## **Technical Specifications**

Model: V-T-045-020S-MI033-HI569-C0349

|        | V-T-045-020S                                |
|--------|---------------------------------------------|
|        | 20:1 Ratio                                  |
| Nm     | 4.5                                         |
| Nm     | 8.0                                         |
| kW     | 0.10                                        |
| kW     | 0.60                                        |
| RPM    | 3500                                        |
| RPM    | 6000                                        |
| arcmin | <30                                         |
| N      | 400                                         |
| N      | 200                                         |
|        | 92%                                         |
| hours  | 15000                                       |
|        | Aluminum Alloy                              |
|        | Synthetic Oil                               |
|        | -10°C to +90°C                              |
|        | Nm<br>kW<br>kW<br>RPM<br>RPM<br>arcmin<br>N |