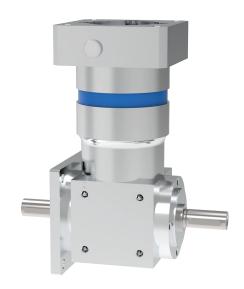

## ▶ V-T-045-020S GEARBOX

## **Technical Specifications**

Model: V-T-045-020S-MI033-HI569-C0349

|        | V-T-045-020S                                |
|--------|---------------------------------------------|
|        | 20:1 Ratio                                  |
| Nm     | 4.5                                         |
| Nm     | 8.0                                         |
| kW     | 0.10                                        |
| kW     | 0.60                                        |
| RPM    | 3500                                        |
| RPM    | 6000                                        |
| arcmin | <30                                         |
| N      | 400                                         |
| N      | 200                                         |
|        | 92%                                         |
| hours  | 15000                                       |
|        | Aluminum Alloy                              |
|        | Synthetic Oil                               |
|        | -10°C to +90°C                              |
|        | Nm<br>kW<br>kW<br>RPM<br>RPM<br>arcmin<br>N |