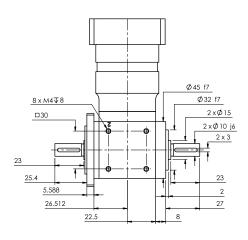

## **Technical Specifications**

Model: V-T-045-020S-MI033-HI569-C0349

|        | V-T-045-020S                                |
|--------|---------------------------------------------|
|        | 20:1 Ratio                                  |
| Nm     | 4.5                                         |
| Nm     | 8.0                                         |
| kW     | 0.10                                        |
| kW     | 0.60                                        |
| RPM    | 3500                                        |
| RPM    | 6000                                        |
| arcmin | <30                                         |
| N      | 400                                         |
| N      | 200                                         |
|        | 92%                                         |
| hours  | 15000                                       |
|        | Aluminum Alloy                              |
|        | Synthetic Oil                               |
|        | -10°C to +90°C                              |
|        | Nm<br>kW<br>kW<br>RPM<br>RPM<br>arcmin<br>N |